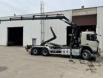

## Volvo FM 370 6x2 HOOKLIFT 21T + CRANE HIAB 144 E-4 HIDUO - ENGINE / GEARBOX OK - CHASSIS OK - RUNNING + DRIVING - BE TRUCK

# Description

= Additional options and accessories = - 3 axles - 6x2 - A/C - AIR CONDITION - Beacon(s) - Electrically adjustable exterior mirrors -Electrically operated front windows - I shift - Lift Axle - Radio - Rotator - Sper - Steering Axle = Remarks = Crane Tap Length: 15 m Number of hydraulic extensions: 4 Number of support legs: 2 Remote control:  $\checkmark$  Rotator:  $\checkmark$  Meter capacity: 15 m Capacity kilo: 5200 kg ENGINE + GEARBOX = OK CHASSIS OK STARTS+DRIVES (RADIATOR BROKEN - LEAK) CRANE WORKS AS NORMAL = More information = Year of construction: 2015 Make of engine: VOLVO