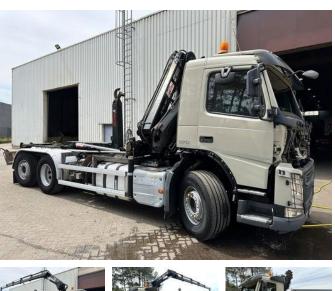

## Volvo FM 370 6x2 HOOKLIFT 21T + CRANE HIAB 144 E-4 HIDUO - ENGINE / GEARBOX OK - CHASSIS OK - RUNNING + DRIVING - BE TRUCK

# Description

= Additional options and accessories = - 3 axles - 6x2 - A/C - AIR CONDITION - Beacon(s) - Electrically adjustable exterior mirrors -Electrically operated front windows - I shift - Lift Axle - Radio - Rotator - Sper - Steering Axle = Remarks = Crane Tap Length: 15 m Number of hydraulic extensions: 4 Number of support legs: 2 Remote control:  $\checkmark$  Rotator:  $\checkmark$  Meter capacity: 15 m Capacity kilo: 5200 kg ENGINE + GEARBOX = OK CHASSIS OK STARTS+DRIVES (RADIATOR BROKEN - LEAK) CRANE WORKS AS NORMAL = More information = Year of construction: 2015 Make of engine: VOLVO