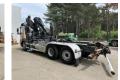

## Volvo FM 370 6x2 HOOKLIFT 21T + CRANE HIAB 144 E-4 HIDUO - ENGINE / GEARBOX OK - CHASSIS OK - RUNNING + DRIVING - BE TRUCK

# Description

= Additional options and accessories = - 3 axles - 6x2 - A/C - AIR CONDITION - Beacon(s) - Electrically adjustable exterior mirrors -Electrically operated front windows - I shift - Lift Axle - Radio - Rotator - Sper - Steering Axle = Remarks = Crane Tap Length: 15 m Number of hydraulic extensions: 4 Number of support legs: 2 Remote control:  $\checkmark$  Rotator:  $\checkmark$  Meter capacity: 15 m Capacity kilo: 5200 kg ENGINE + GEARBOX = OK CHASSIS OK STARTS+DRIVES (RADIATOR BROKEN - LEAK) CRANE WORKS AS NORMAL = More information = Year of construction: 2015 Make of engine: VOLVO