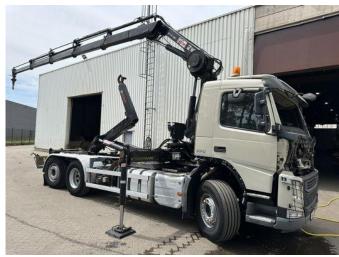

# Volvo FM 370 6x2 HOOKLIFT 21T + CRANE HIAB 144 E-4 HIDUO - ENGINE / GEARBOX OK - CHASSIS OK - RUNNING + DRIVING - BE TRUCK

## Description

= Additional options and accessories = - 3 axles - 6x2 - A/C - AIR CONDITION - Beacon(s) - Electrically adjustable exterior mirrors - Electrically operated front windows - I shift - Lift Axle - Radio - Rotator - Sper - Steering Axle = Remarks = Crane Tap Length: 15 m Number of hydraulic extensions: 4 Number of support legs: 2 Remote control: ✓ Rotator: ✓ Meter capacity: 15 m Capacity kilo: 5200 kg ENGINE + GEARBOX = OK CHASSIS OK STARTS+DRIVES (RADIATOR BROKEN - LEAK) CRANE WORKS AS NORMAL = More information = Year of construction: 2015 Make of engine: VOLVO