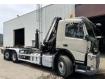

# Volvo FM 370 6x2 HOOKLIFT 21T + CRANE HIAB 144 E-4 HIDUO - ENGINE / GEARBOX OK - CHASSIS OK - RUNNING + DRIVING - BE TRUCK

## Description

= Additional options and accessories = - 3 axles - 6x2 - A/C - AIR CONDITION - Beacon(s) - Electrically adjustable exterior mirrors - Electrically operated front windows - I shift - Lift Axle - Radio - Rotator - Sper - Steering Axle = Remarks = Crane Tap Length: 15 m Number of hydraulic extensions: 4 Number of support legs: 2 Remote control: ✓ Rotator: ✓ Meter capacity: 15 m Capacity kilo: 5200 kg ENGINE + GEARBOX = OK CHASSIS OK STARTS+DRIVES (RADIATOR BROKEN - LEAK) CRANE WORKS AS NORMAL = More information = Year of construction: 2015 Make of engine: VOLVO