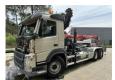

# Volvo FM 370 6x2 HOOKLIFT 21T + CRANE HIAB 144 E-4 HIDUO - ENGINE / GEARBOX OK - CHASSIS OK - RUNNING + DRIVING - BE TRUCK

## Description

= Additional options and accessories = - 3 axles - 6x2 - A/C - AIR CONDITION - Beacon(s) - Electrically adjustable exterior mirrors - Electrically operated front windows - I shift - Lift Axle - Radio - Rotator - Sper - Steering Axle = Remarks = Crane Tap Length: 15 m Number of hydraulic extensions: 4 Number of support legs: 2 Remote control: ✓ Rotator: ✓ Meter capacity: 15 m Capacity kilo: 5200 kg ENGINE + GEARBOX = OK CHASSIS OK STARTS+DRIVES (RADIATOR BROKEN - LEAK) CRANE WORKS AS NORMAL = More information = Year of construction: 2015 Make of engine: VOLVO