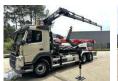

# Volvo FM 370 6x2 HOOKLIFT 21T + CRANE HIAB 144 E-4 HIDUO - ENGINE / GEARBOX OK - CHASSIS OK - RUNNING + DRIVING - BE TRUCK

## Description

= Additional options and accessories = - 3 axles - 6x2 - A/C - AIR CONDITION - Beacon(s) - Electrically adjustable exterior mirrors - Electrically operated front windows - I shift - Lift Axle - Radio - Rotator - Sper - Steering Axle = Remarks = Crane Tap Length: 15 m Number of hydraulic extensions: 4 Number of support legs: 2 Remote control: ✓ Rotator: ✓ Meter capacity: 15 m Capacity kilo: 5200 kg ENGINE + GEARBOX = OK CHASSIS OK STARTS+DRIVES (RADIATOR BROKEN - LEAK) CRANE WORKS AS NORMAL = More information = Year of construction: 2015 Make of engine: VOLVO