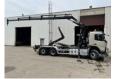

# Volvo FM 370 6x2 HOOKLIFT 21T + CRANE HIAB 144 E-4 HIDUO - ENGINE / GEARBOX OK - CHASSIS OK - RUNNING + DRIVING - BE TRUCK

## Description

= Additional options and accessories = - 3 axles - 6x2 - A/C - AIR CONDITION - Beacon(s) - Electrically adjustable exterior mirrors - Electrically operated front windows - I shift - Lift Axle - Radio - Rotator - Sper - Steering Axle = Remarks = Crane Tap Length: 15 m Number of hydraulic extensions: 4 Number of support legs: 2 Remote control: ✓ Rotator: ✓ Meter capacity: 15 m Capacity kilo: 5200 kg ENGINE + GEARBOX = OK CHASSIS OK STARTS+DRIVES (RADIATOR BROKEN - LEAK) CRANE WORKS AS NORMAL = More information = Year of construction: 2015 Make of engine: VOLVO