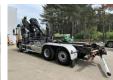

# Volvo FM 370 6x2 HOOKLIFT 21T + CRANE HIAB 144 E-4 HIDUO - ENGINE / GEARBOX OK - CHASSIS OK - RUNNING + DRIVING - BE TRUCK

## Description

= Additional options and accessories = - 3 axles - 6x2 - A/C - AIR CONDITION - Beacon(s) - Electrically adjustable exterior mirrors - Electrically operated front windows - I shift - Lift Axle - Radio - Rotator - Sper - Steering Axle = Remarks = Crane Tap Length: 15 m Number of hydraulic extensions: 4 Number of support legs: 2 Remote control: ✓ Rotator: ✓ Meter capacity: 15 m Capacity kilo: 5200 kg ENGINE + GEARBOX = OK CHASSIS OK STARTS+DRIVES (RADIATOR BROKEN - LEAK) CRANE WORKS AS NORMAL = More information = Year of construction: 2015 Make of engine: VOLVO