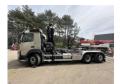

# Volvo FM 370 6x2 HOOKLIFT 21T + CRANE HIAB 144 E-4 HIDUO - ENGINE / GEARBOX OK - CHASSIS OK - RUNNING + DRIVING - BE TRUCK

## Description

= Additional options and accessories = - 3 axles - 6x2 - A/C - AIR CONDITION - Beacon(s) - Electrically adjustable exterior mirrors - Electrically operated front windows - I shift - Lift Axle - Radio - Rotator - Sper - Steering Axle = Remarks = Crane Tap Length: 15 m Number of hydraulic extensions: 4 Number of support legs: 2 Remote control: ✓ Rotator: ✓ Meter capacity: 15 m Capacity kilo: 5200 kg ENGINE + GEARBOX = OK CHASSIS OK STARTS+DRIVES (RADIATOR BROKEN - LEAK) CRANE WORKS AS NORMAL = More information = Year of construction: 2015 Make of engine: VOLVO