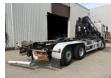

# Volvo FM 370 6x2 HOOKLIFT 21T + CRANE HIAB 144 E-4 HIDUO - ENGINE / GEARBOX OK - CHASSIS OK - RUNNING + DRIVING - BE TRUCK

## Description

= Additional options and accessories = - 3 axles - 6x2 - A/C - AIR CONDITION - Beacon(s) - Electrically adjustable exterior mirrors - Electrically operated front windows - I shift - Lift Axle - Radio - Rotator - Sper - Steering Axle = Remarks = Crane Tap Length: 15 m Number of hydraulic extensions: 4 Number of support legs: 2 Remote control: ✓ Rotator: ✓ Meter capacity: 15 m Capacity kilo: 5200 kg ENGINE + GEARBOX = OK CHASSIS OK STARTS+DRIVES (RADIATOR BROKEN - LEAK) CRANE WORKS AS NORMAL = More information = Year of construction: 2015 Make of engine: VOLVO