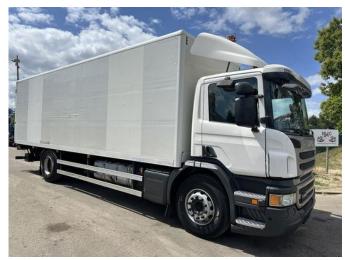

# Scania P320 RETARDER - CLOSED BOX $8m25 \times 2m47 \times 2m30$ - TAILLIFT 2000kg - EURO 6 - GOOD CONDITION

## Scania P320 RETARDER - CLOSED BOX 8m25 x 2m47 x 2m30 - TAILLIFT 2000kg - EURO 6 - GOOD CONDITION

### Description

= Additional options and accessories = -2 axles -4x2 - A/C - AIR CONDITION - Electrically adjustable exterior mirrors - Electric mirrors - Sper - Spoiler set - Tailgate = Remarks = Structure Construction year: 2015 Volume: 47 m3 = More information = Year of construction: 2015 Make of engine: SCANIA