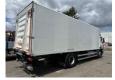

# Scania P320 RETARDER - CLOSED BOX $8m25 \times 2m47 \times 2m30$ - TAILLIFT 2000kg - EURO 6 - GOOD CONDITION

## Scania P320 RETARDER - CLOSED BOX 8m25 x 2m47 x 2m30 - TAILLIFT 2000kg - EURO 6 - GOOD CONDITION