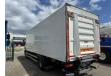

# Scania P320 RETARDER - CLOSED BOX $8m25 \times 2m47 \times 2m30$ - TAILLIFT 2000kg - EURO 6 - GOOD CONDITION

## Scania P320 RETARDER - CLOSED BOX 8m25 x 2m47 x 2m30 - TAILLIFT 2000kg - EURO 6 - GOOD CONDITION