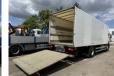

# Scania P320 RETARDER - CLOSED BOX $8m25 \times 2m47 \times 2m30$ - TAILLIFT 2000kg - EURO 6 - GOOD CONDITION

## Scania P320 RETARDER - CLOSED BOX 8m25 x 2m47 x 2m30 - TAILLIFT 2000kg - EURO 6 - GOOD CONDITION