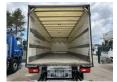

# Scania P320 RETARDER - CLOSED BOX $8m25 \times 2m47 \times 2m30$ - TAILLIFT 2000kg - EURO 6 - GOOD CONDITION

## Scania P320 RETARDER - CLOSED BOX 8m25 x 2m47 x 2m30 - TAILLIFT 2000kg - EURO 6 - GOOD CONDITION