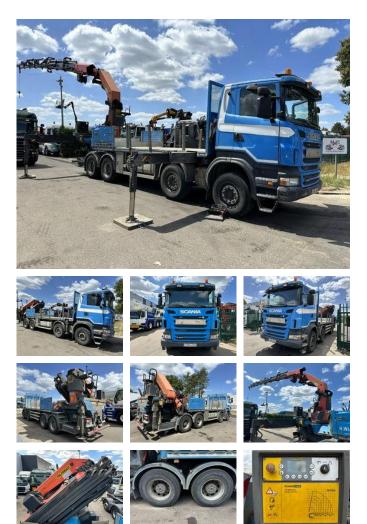

# Scania G440 8x4 + (25m!) CRANE PALFINGER PK78002 SH G 8x + WINCH - PLATFORM 6m25 - MANUAL - HUB REDUCTION - STEEL SPRING - EURO 5 - BE TRUCK

# Description

= Additional options and accessories = - 4-AXLES - 8x4 - A/C - AIR CONDITION - Electrically operated front windows - Electric mirrors - Engine Brake - Hub Reduction - Hydraulics - Sper = Remarks = Drivetrain PTO: 8123 uur Condition Overhauled: × Crane Tap Length: 25 m Hours: 6619 uur Number of hydraulic extensions: 8 Number of support legs: 4 Number of extra functions: 1 Remote control: ✓ Load Hook: ✓ Rotator: × Squeeze Box: × Winch: ✓ Pallet Hook: × Meter capacity: 25 m Capacity kilo: 20500 kg = More information = Year of construction: 2012 Engine type: SCANIA DC13 - 440 - EUR V Damages: none