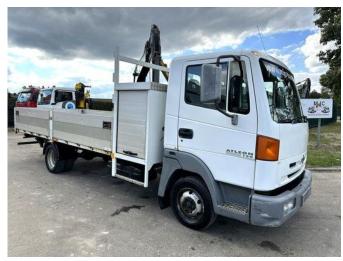

# Nissan Atleon 120 PICK-UP - STEEL SPRING - MANUAL - BELGIAN TRUCK

### General features

| Brand                      | Nissan     |
|----------------------------|------------|
| Model                      | Atleon     |
| Subcategory                | Drop side  |
| Licence plate              | LEONARD    |
| Odometer reading           | 291.244km  |
| Construction year          | 2001       |
| Date of first registration | 14-11-2001 |
| Condition                  | Used       |
| General condition          | Good       |
| Fuel                       | Diesel     |
| Reference                  | MJC11600   |