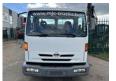

# Nissan Atleon 120 PICK-UP - STEEL SPRING - MANUAL - BELGIAN TRUCK

### General features

| Brand                      | Nissan     |
|----------------------------|------------|
| Model                      | Atleon     |
| Subcategory                | Drop side  |
| Licence plate              | LEONARD    |
| Odometer reading           | 291.244km  |
| Construction year          | 2001       |
| Date of first registration | 14-11-2001 |
| Condition                  | Used       |
| General condition          | Good       |
| Fuel                       | Diesel     |
| Reference                  | MJC11600   |