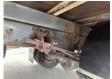

# Nissan Atleon 120 PICK-UP - STEEL SPRING - MANUAL - BELGIAN TRUCK

### General features

| Brand                      | Nissan     |
|----------------------------|------------|
| Model                      | Atleon     |
| Subcategory                | Drop side  |
| Licence plate              | LEONARD    |
| Odometer reading           | 291.244km  |
| Construction year          | 2001       |
| Date of first registration | 14-11-2001 |
| Condition                  | Used       |
| General condition          | Good       |
| Fuel                       | Diesel     |
| Reference                  | MJC11600   |





















#### Characteristics

Door count 2

# Nissan Atleon 120 PICK-UP - STEEL SPRING - MANUAL - BELGIAN TRUCK

### **Technical specifications**

| Number of axes     | 2      |
|--------------------|--------|
| Axis configuration | 4x2    |
| Transmission       | Manual |

### Description

= Additional options and accessories = - 4x2 = More information = Year of construction: 2001 Make of engine: Nissan

#### Accessories

• Leaf spring suspension