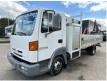

# Nissan Atleon 120 PICK-UP - STEEL SPRING - MANUAL - BELGIAN TRUCK

### General features

| Brand                      | Nissan     |
|----------------------------|------------|
| Model                      | Atleon     |
| Subcategory                | Drop side  |
| Licence plate              | LEONARD    |
| Odometer reading           | 291.244km  |
| Construction year          | 2001       |
| Date of first registration | 14-11-2001 |
| Condition                  | Used       |
| General condition          | Good       |
| Fuel                       | Diesel     |
| Reference                  | MJC11600   |