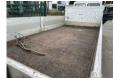

# Nissan Atleon 120 PICK-UP - STEEL SPRING - MANUAL - BELGIAN TRUCK

### General features

| Brand                      | Nissan     |
|----------------------------|------------|
| Model                      | Atleon     |
| Subcategory                | Drop side  |
| Licence plate              | LEONARD    |
| Odometer reading           | 291.244km  |
| Construction year          | 2001       |
| Date of first registration | 14-11-2001 |
| Condition                  | Used       |
| General condition          | Good       |
| Fuel                       | Diesel     |
| Reference                  | MJC11600   |





















#### Characteristics

Door count 2

# Nissan Atleon 120 PICK-UP - STEEL SPRING - MANUAL - BELGIAN TRUCK

### **Technical specifications**

| Number of axes     | 2      |
|--------------------|--------|
| Axis configuration | 4x2    |
| Transmission       | Manual |

### Description

= Additional options and accessories = - 4x2 = More information = Year of construction: 2001 Make of engine: Nissan

#### Accessories

• Leaf spring suspension