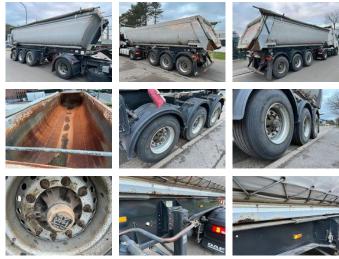

# Meiller 3-AXLES TIPPER INSULATED / ISOLEE 3-AXLES TIPPER INSULATED / ISOLEE - ASPHALT / ASFALT - BPW - LIFT-AXLE - STEEL CHASSIS / STEEL TIPPER - BE PAPERS

### General features

| Brand                      | Meiller    |
|----------------------------|------------|
| Subcategory                | Tipper     |
| Licence plate              | 1QAF200    |
| Construction year          | 2011       |
| Date of first registration | 26-01-2011 |
| Condition                  | Used       |
| General condition          | Good       |
| Reference                  | MJC11737   |

### Description

= Additional options and accessories = - 3 axles - Lift Axle = Remarks = Structure Material: Staal = More information = Year of construction: 2011 Chassis: STEEL CHASSIS Damages: none

#### Accessories

• Air suspension