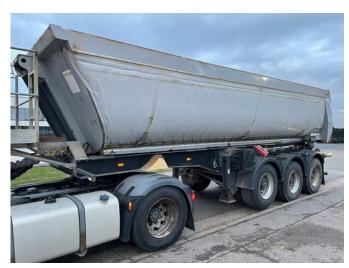

# Meiller 3-AXLES TIPPER INSULATED / ISOLEE 3-AXLES TIPPER INSULATED / ISOLEE - ASPHALT / ASFALT - BPW - LIFT-AXLE - STEEL CHASSIS / STEEL TIPPER - BE PAPERS

### General features

| Brand                      | Meiller    |
|----------------------------|------------|
| Subcategory                | Tipper     |
| Licence plate              | 1QAF200    |
| Construction year          | 2011       |
| Date of first registration | 26-01-2011 |
| Condition                  | Used       |
| General condition          | Good       |
| Reference                  | MJC11737   |

### Description

= Additional options and accessories = - 3 axles - Lift Axle = Remarks = Structure Material: Staal = More information = Year of construction: 2011 Chassis: STEEL CHASSIS Damages: none