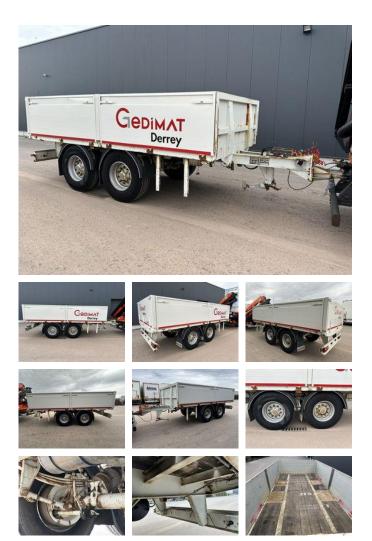

### Louault 14T - 2 AXLES PLATFORM 5m05 + ALU SIDEBOARDS 14T - 2 AXLES PLATFORM 5m05 + ALU SIDEBOARDS - ROR AXLES - STEEL SPRING / BLADVERING - NICE CONDITION

#### Louault 14T - 2 AXLES PLATFORM 5m05 + ALU SIDEBOARDS 14T - 2 AXLES PLATFORM 5m05 + ALU SIDEBOARDS - ROR AXLES - STEEL SPRING / BLADVERING - NICE CONDITION

## Description

= Additional options and accessories = - 2 axles = Remarks = Structure Construction year: 2012 = More information = Year of construction: 2012 Damages: none