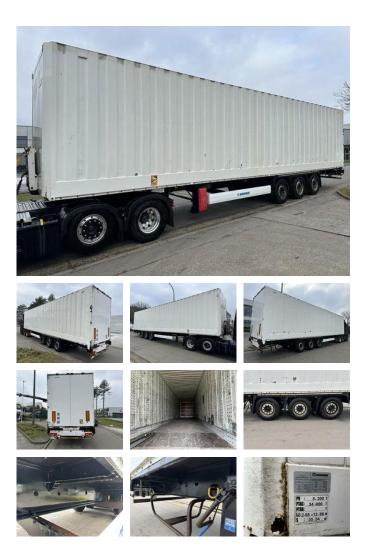

## Krone 3-AXLES MB - CLOSED BOX / KIST / KOFFER 3-AXLES MB - CLOSED BOX / KIST / KOFFER - AIR SUSPENSION - 2m80 interior hieght - DISC - BE papers - nice condition

# Characteristics

| Empty weight  | 8.300kg  |
|---------------|----------|
| Load capacity | 30.700kg |
| GVW           | 39.000kg |

# Description

= Additional options and accessories = - 3 axles = More information = Year of construction: 2010 Damages: none

#### Accessories

- Air suspension system
- Disc brakes
- Anti-lock braking system
- Air suspension