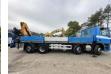

# DAF CF 85.360 8x2 (no crane!) - MANUAL GEARBOX ZF - EURO 5 - BE TRUCK

### Description

= Additional options and accessories = -4-AXLES - 8x2 - A/C - AIR CONDITION - Beacon(s) - Electrically operated front windows - Engine Brake - Hydraulics - Sper - Steering Axle = Remarks = Crane Hours: 5492 uur Number of hydraulic extensions: 3 Number of support legs: 2 Remote control: ✓ Load Hook: ✓ Rotator: × Squeeze Box: × Winch: × Pallet Hook: × Meter capacity: 14.7 m Capacity kilo: 5100 kg = More information = Year of construction: 2009 Make of engine: DAF