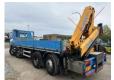

# DAF CF 85.360 8x2 (no crane!) - MANUAL GEARBOX ZF - EURO 5 - BE TRUCK

### Description

= Additional options and accessories = -4-AXLES - 8x2 - A/C - AIR CONDITION - Beacon(s) - Electrically operated front windows - Engine Brake - Hydraulics - Sper - Steering Axle = Remarks = Crane Hours: 5492 uur Number of hydraulic extensions: 3 Number of support legs: 2 Remote control: ✓ Load Hook: ✓ Rotator: × Squeeze Box: × Winch: × Pallet Hook: × Meter capacity: 14.7 m Capacity kilo: 5100 kg = More information = Year of construction: 2009 Make of engine: DAF