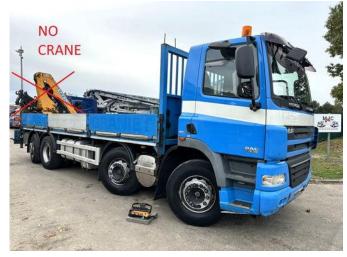

# DAF CF 85.360 8x2 (no crane!) - MANUAL GEARBOX ZF - EURO 5 - BE TRUCK

### Description

= Additional options and accessories = -4-AXLES - 8x2 - A/C - AIR CONDITION - Beacon(s) - Electrically operated front windows - Engine Brake - Hydraulics - Sper - Steering Axle = Remarks = Crane Hours: 5492 uur Number of hydraulic extensions: 3 Number of support legs: 2 Remote control: ✓ Load Hook: ✓ Rotator: × Squeeze Box: × Winch: × Pallet Hook: × Meter capacity: 14.7 m Capacity kilo: 5100 kg = More information = Year of construction: 2009 Make of engine: DAF