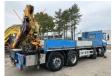

# DAF CF 85.360 8x2 (no crane!) - MANUAL GEARBOX ZF - EURO 5 - BE TRUCK

### Description

= Additional options and accessories = -4-AXLES - 8x2 - A/C - AIR CONDITION - Beacon(s) - Electrically operated front windows - Engine Brake - Hydraulics - Sper - Steering Axle = Remarks = Crane Hours: 5492 uur Number of hydraulic extensions: 3 Number of support legs: 2 Remote control: ✓ Load Hook: ✓ Rotator: × Squeeze Box: × Winch: × Pallet Hook: × Meter capacity: 14.7 m Capacity kilo: 5100 kg = More information = Year of construction: 2009 Make of engine: DAF