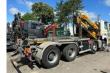

# DAF CF 480 8x4 HOOKLIFT + CRANE (19m!) EFFER 205 / 6S + WINCH - RETARDER - \*165.000km\* - VERY NICE

### Description

= Additional options and accessories = -4-AXLES - 8x4 - A/C - AIR CONDITION - Electrically adjustable exterior mirrors - Hub Reduction - Hydraulics - Sper = Remarks = Crane Tap Length: 19.22 m Hours: 1916 uur Number of hydraulic extensions: 6 Number of manual extensions: 1 Number of support legs: 2 Number of extra functions: 1 Remote control: ✓ Rotator: × Winch: ✓ Meter capacity: 19.22 m Capacity kilo: 4020 kg = More information = Year of construction: 2019 Engine type: DAF MX13 Damages: none