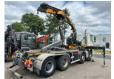

# DAF CF 480 8x4 HOOKLIFT + CRANE (19m!) EFFER 205 / 6S + WINCH - RETARDER - \*165.000km\* - VERY NICE

### Description

= Additional options and accessories = -4-AXLES - 8x4 - A/C - AIR CONDITION - Electrically adjustable exterior mirrors - Hub Reduction - Hydraulics - Sper = Remarks = Crane Tap Length: 19.22 m Hours: 1916 uur Number of hydraulic extensions: 6 Number of manual extensions: 1 Number of support legs: 2 Number of extra functions: 1 Remote control: ✓ Rotator: × Winch: ✓ Meter capacity: 19.22 m Capacity kilo: 4020 kg = More information = Year of construction: 2019 Engine type: DAF MX13 Damages: none