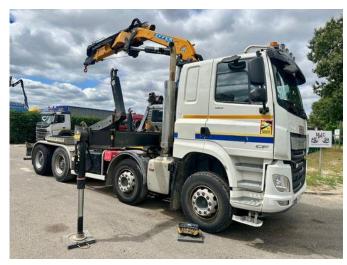

# DAF CF 480 8x4 HOOKLIFT + CRANE (19m!) EFFER 205 / 6S + WINCH - RETARDER - \*165.000km\* - VERY NICE

### Description

= Additional options and accessories = -4-AXLES - 8x4 - A/C - AIR CONDITION - Electrically adjustable exterior mirrors - Hub Reduction - Hydraulics - Sper = Remarks = Crane Tap Length: 19.22 m Hours: 1916 uur Number of hydraulic extensions: 6 Number of manual extensions: 1 Number of support legs: 2 Number of extra functions: 1 Remote control: ✓ Rotator: × Winch: ✓ Meter capacity: 19.22 m Capacity kilo: 4020 kg = More information = Year of construction: 2019 Engine type: DAF MX13 Damages: none