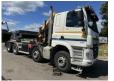

# DAF CF 480 8x4 HOOKLIFT + CRANE (19m!) EFFER 205 / 6S + WINCH - RETARDER - \*165.000km\* - VERY NICE

### Description

= Additional options and accessories = -4-AXLES - 8x4 - A/C - AIR CONDITION - Electrically adjustable exterior mirrors - Hub Reduction - Hydraulics - Sper = Remarks = Crane Tap Length: 19.22 m Hours: 1916 uur Number of hydraulic extensions: 6 Number of manual extensions: 1 Number of support legs: 2 Number of extra functions: 1 Remote control: ✓ Rotator: × Winch: ✓ Meter capacity: 19.22 m Capacity kilo: 4020 kg = More information = Year of construction: 2019 Engine type: DAF MX13 Damages: none