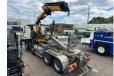

# DAF CF 480 8x4 HOOKLIFT + CRANE (19m!) EFFER 205 / 6S + WINCH - RETARDER - \*165.000km\* - VERY NICE

### Description

= Additional options and accessories = -4-AXLES - 8x4 - A/C - AIR CONDITION - Electrically adjustable exterior mirrors - Hub Reduction - Hydraulics - Sper = Remarks = Crane Tap Length: 19.22 m Hours: 1916 uur Number of hydraulic extensions: 6 Number of manual extensions: 1 Number of support legs: 2 Number of extra functions: 1 Remote control: ✓ Rotator: × Winch: ✓ Meter capacity: 19.22 m Capacity kilo: 4020 kg = More information = Year of construction: 2019 Engine type: DAF MX13 Damages: none