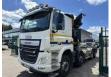

# DAF CF 480 8x4 HOOKLIFT + CRANE (19m!) EFFER 205 / 6S + WINCH - RETARDER - \*165.000km\* - VERY NICE

### Description

= Additional options and accessories = -4-AXLES - 8x4 - A/C - AIR CONDITION - Electrically adjustable exterior mirrors - Hub Reduction - Hydraulics - Sper = Remarks = Crane Tap Length: 19.22 m Hours: 1916 uur Number of hydraulic extensions: 6 Number of manual extensions: 1 Number of support legs: 2 Number of extra functions: 1 Remote control: ✓ Rotator: × Winch: ✓ Meter capacity: 19.22 m Capacity kilo: 4020 kg = More information = Year of construction: 2019 Engine type: DAF MX13 Damages: none