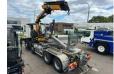

# DAF CF 480 8x4 HOOKLIFT + CRANE (19m!) EFFER 205 / 6S + WINCH - RETARDER - \*165.000km\* - VERY NICE

### Description

= Additional options and accessories = -4-AXLES - 8x4 - A/C - AIR CONDITION - Electrically adjustable exterior mirrors - Hub Reduction - Hydraulics - Sper = Remarks = Crane Tap Length: 19.22 m Hours: 1916 uur Number of hydraulic extensions: 6 Number of manual extensions: 1 Number of support legs: 2 Number of extra functions: 1 Remote control: ✓ Rotator: × Winch: ✓ Meter capacity: 19.22 m Capacity kilo: 4020 kg = More information = Year of construction: 2019 Engine type: DAF MX13 Damages: none