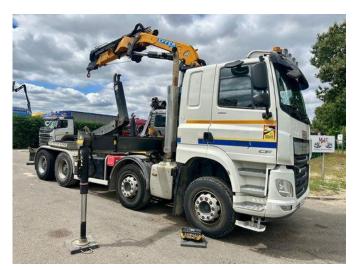

# DAF CF 480 8x4 HOOKLIFT + CRANE (19m!) EFFER 205 / 6S + WINCH - RETARDER - \*165.000km\* - VERY NICE

### Description

= Additional options and accessories = -4-AXLES - 8x4 - A/C - AIR CONDITION - Electrically adjustable exterior mirrors - Hub Reduction - Hydraulics - Sper = Remarks = Crane Tap Length: 19.22 m Hours: 1916 uur Number of hydraulic extensions: 6 Number of manual extensions: 1 Number of support legs: 2 Number of extra functions: 1 Remote control: ✓ Rotator: × Winch: ✓ Meter capacity: 19.22 m Capacity kilo: 4020 kg = More information = Year of construction: 2019 Engine type: DAF MX13 Damages: none