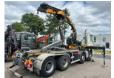

# DAF CF 480 8x4 HOOKLIFT + CRANE (19m!) EFFER 205 / 6S + WINCH - RETARDER - \*165.000km\* - VERY NICE

### Description

= Additional options and accessories = -4-AXLES - 8x4 - A/C - AIR CONDITION - Electrically adjustable exterior mirrors - Hub Reduction - Hydraulics - Sper = Remarks = Crane Tap Length: 19.22 m Hours: 1916 uur Number of hydraulic extensions: 6 Number of manual extensions: 1 Number of support legs: 2 Number of extra functions: 1 Remote control: ✓ Rotator: × Winch: ✓ Meter capacity: 19.22 m Capacity kilo: 4020 kg = More information = Year of construction: 2019 Engine type: DAF MX13 Damages: none